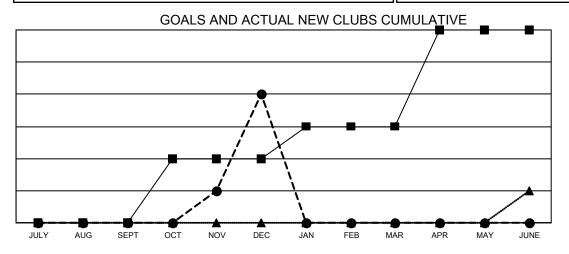

- CURRENT YEAR GOALS FOR NEW CLUBS
- CURRENT YEAR ACTUAL NEW CLUBS
- ▲ LAST YEAR ACTUAL NEW CLUBS