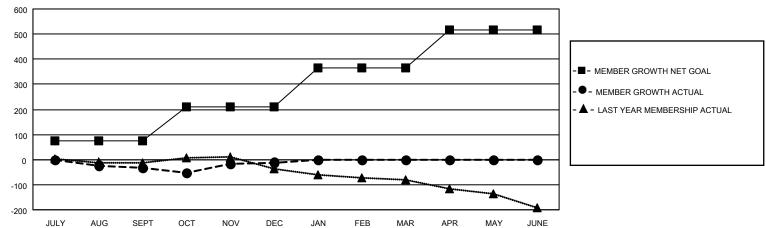

## GOALS AND ACTUAL MEMBERS CUMULATIVE

| DROPPED CLUBS: 3  DROPPED MEMBERS |     | 62 CLUBS OF 208 ADDED 1 OR MORE<br>NEW MEMBERS | GENDER DIS<br>MALE<br>FEMALE    | 2,967 (65.60%)<br>1,556 (34.40%) |     |
|-----------------------------------|-----|------------------------------------------------|---------------------------------|----------------------------------|-----|
| DECEASED                          | 56  | CLICK HERE FOR CUMULATIVE                      | TOTAL FAMILY UNIT MEMBERS       |                                  | 798 |
| CLUB CANCELLED 15<br>OTHER 218    |     | MEMBERSHIP DATA                                | FAMILY MEMBERS PAYING HALF DUES |                                  | 409 |
| TOTAL                             | 289 |                                                | DOLO                            |                                  |     |